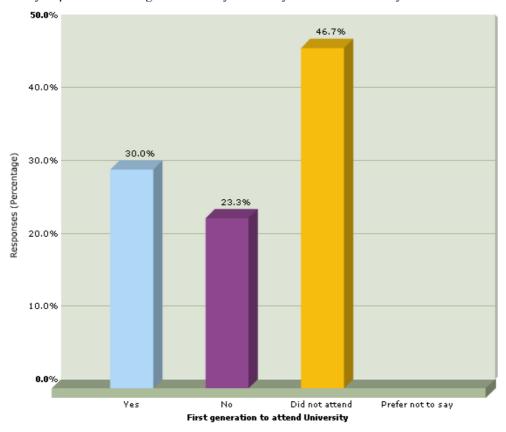

#### Are you a Primary Child Carer?

Do you look after, or give any help or support to family/friends?

Were you part of the first generation of your family to attend University?

Between 11-18, did you mainly attend a state school?