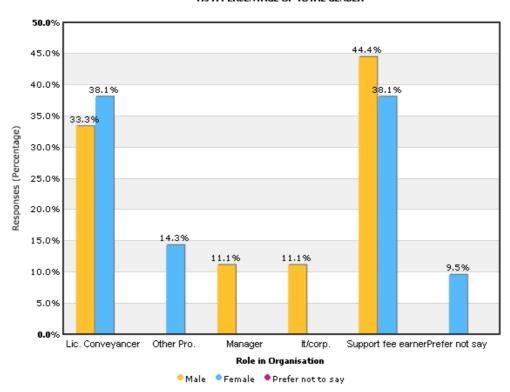

w Limited



# JS Law Limited DIVERSITY PROFILING - The Results 2nd September 2013

Total Responses: 30/30 (100%)

Section 1 - About your work

Do you have a share in the organisation



Do you have responsibility for supervising or managing the work of lawyers or other employees?



#### What is your professional qualification?



If not any of the previous qualifications, which of the following categories?



## Section 2 - About you What is your age?



#### What is your gender?



#### Are you a Primary Child Carer?



Do you look after, or give any help or support to family/friends?



Were you part of the first generation of your family to attend University?



Between 11-18, did you mainly attend a state school?



## Gender and Role in Organisation AS A PERCENTAGE OF TOTAL GENDER



### Gender and Age in Organisation AS A PERCENTAGE OF TOTAL GENDER



#### **Section 3 - Disability and Ethnicity**

In the disability and ethnicity Sections, where respondent numbers are of 10 or less persons, they will be banded (i.e. 1-5, 6-10), rather than specifying the exact number of individuals who have declared that characteristic.

What is your Ethnicity?

| Ethnicity                                                 | Number of responses |
|-----------------------------------------------------------|---------------------|
| Bangladeshi                                               | 1 - 5               |
| Chinese                                                   | 0                   |
| Indian                                                    | 1 - 5               |
| Pakista