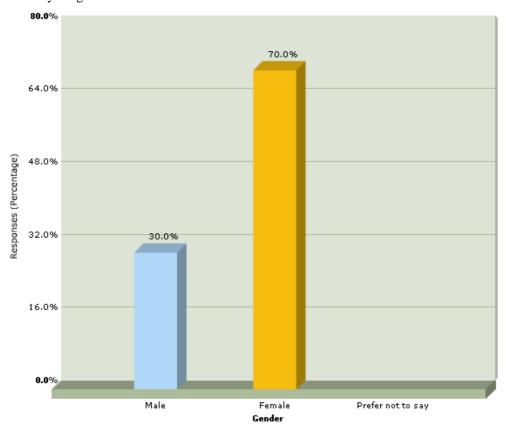

#### **2013 DIVERSITY PROFILE**

of

JS Law Limited



# JS Law Limited DIVERSITY PROFILING - The Results 2nd September 2013

Total Responses: 30/30 (100%)

Section 1 - About your work

Do you have a share in the organisation



Do you have responsibility for supervising or managing the work of lawyers or other employees?



#### What is your professional qualification?



If not any of the previous qualifications, which of the following categories?



## Section 2 - About you What is your age?



#### What is your gender?



#### Are you a Primary Child Carer?



Do you look after, or give any help or support to family/friends?



Were you part of the first generation of your family to attend University?



Between 11-18, did you mainly attend a state school?



## Gender and Role in Organisation AS A PERCENTAGE OF TOTAL GENDER



### Gender and Age in Organisation AS A PERCENTAGE OF TOTAL GENDER



#### **Section 3 - Disability and Ethnicity**

In the disability and ethnicity Sections, where respondent numbers are of 10 or less persons, they will be banded (i.e. 1-5, 6-10), rather than specifying the exact number of individuals who have declared that characteristic.

What is your Ethnicity?

| Ethnicity                                                 | Number of responses |
|--------------------------------