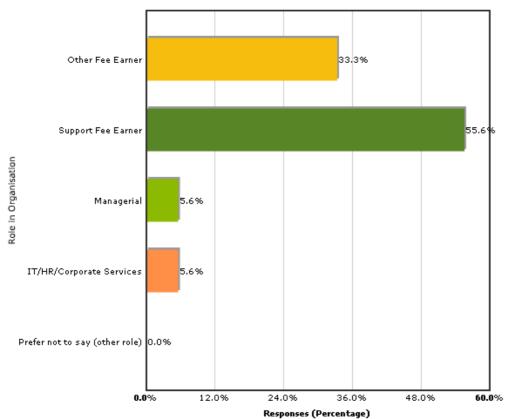

#### **2013 DIVERSITY PROFILE**

of

JS Law Limited



# JS Law Limited DIVERSITY PROFILING - The Results 2nd September 2013

Total Responses: 30/30 (100%)

Section 1 - About your work

Do you have a share in the organisation



Do you have responsibility for supervising or managing the work of lawyers or other employees?



#### What is your professional qualification?



If not any of the previous qualifications, which of the following categories?



## Section 2 - About you What is your age?



#### What is your gender?



#### Are you a Primary Child Carer?



Do you look after, or give any help or support to family/friends?



Were you part of the first generation of your family to attend University?



Between 11-18, did you mainly attend a state school?



## Gender and Role in Organisation AS A PERCENTAGE OF TOTAL GENDER



### Gender and Age in Organisation AS A PERCENTAGE OF TOTAL GENDER



#### **Section 3 - Disability and Ethnicity**

In the disability and ethnicity Sections, where respondent numbers are of 10 or less persons, they will be banded (i.e. 1-5, 6-10), rather than specifying the exact number of individuals who have declared that characteristic.

What is your Ethnicity?

| Ethnicity