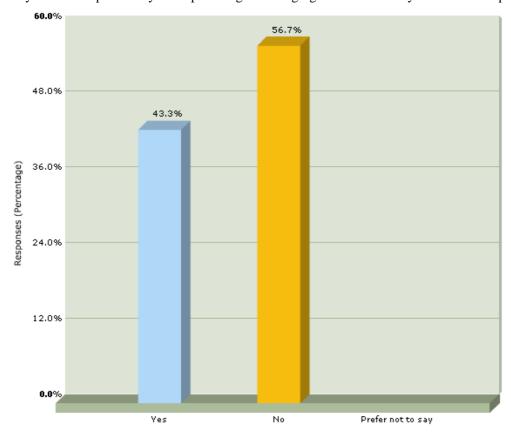

# JS Law Limited DIVERSITY PROFILING - The Results 2nd September 2013

Total Responses: 30/30 (100%)

Section 1 - About your work

Do you have a share in the organisation

Do you have responsibility for supervising or managing the work of lawyers or other employees?