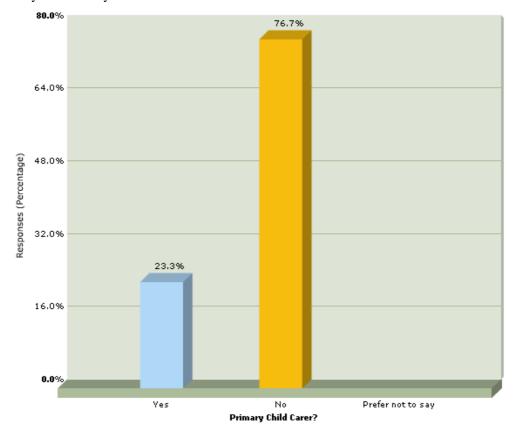

#### Are you a Primary Child Carer?

Do you look after, or give any help or support to family/friends?

Were you part of the first generation of your family to attend University?

Between 11-18, did you mainly attend a state school?