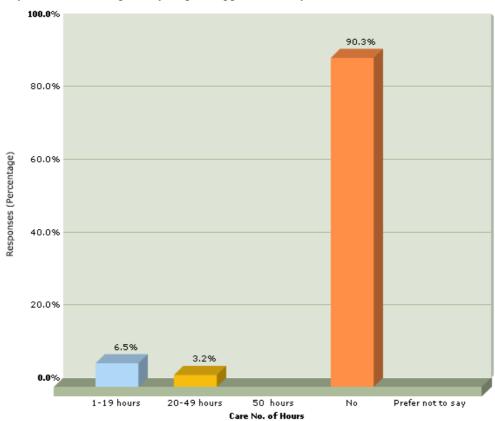

#### Are you a Primary Child Carer?

Do you look after, or give any help or support to family/friends?

Were you part of the first generation of your family to attend University?

Between 11-18, did you mainly attend a state school?