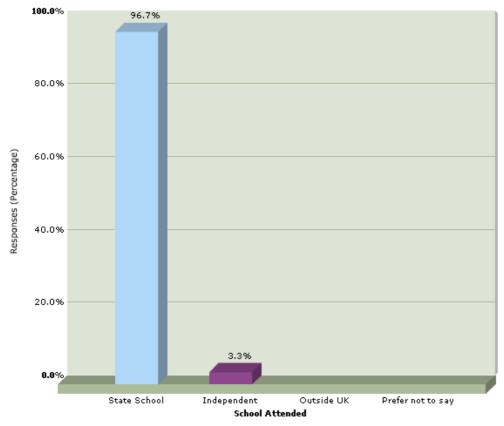

#### Are you a Primary Child Carer?

Do you look after, or give any help or support to family/friends?

Were you part of the first generation of your family to attend University?

Between 11-18, did you mainly attend a state school?