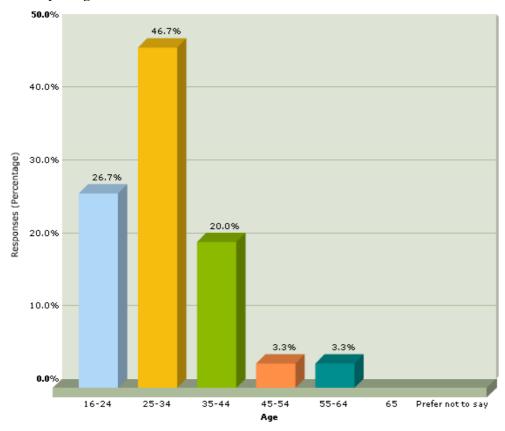

#### **2013 DIVERSITY PROFILE**

of

JS Law Limited



# JS Law Limited DIVERSITY PROFILING - The Results 2nd September 2013

Total Responses: 30/30 (100%)

Section 1 - About your work

Do you have a share in the organisation



Do you have responsibility for supervising or managing the work of lawyers or other employees?



#### What is your professional qualification?



If not any of the previous qualifications, which of the following categories?



## Section 2 - About you What is your age?



#### What is your gender?



#### Are you a Primary Child Carer?



Do you look after, or give any help or support to family/friends?



Were you part of the first generation of your family to attend University?



Between 11-18, did you mainly attend a state school?



## Gender and Role in Organisation AS A PERCENTAGE OF TOTAL GENDER



### Gender and Age in Organisation AS A PERCENTAGE OF TOTAL GENDER



#### **Section 3 - Disability and Ethnicity**

In the disability and ethnicity Sections, where respondent numbers are of 10 or less persons, they will be banded (i.e. 1-5, 6-10), rather than specifying the exact number of individuals who have declared that characteristic.

What is your Ethnicity?

| Ethnicity                                                 | Number of responses |
|---