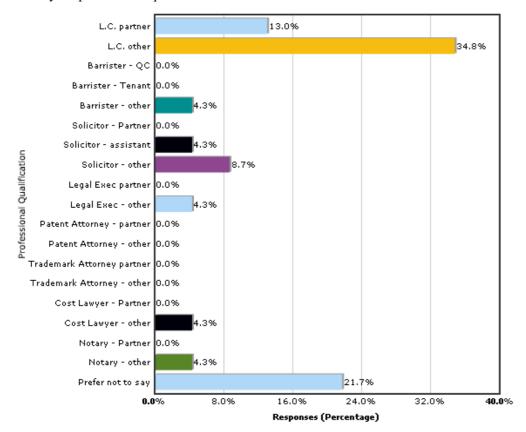

#### What is your professional qualification?

If not any of the previous qualifications, which of the following categories?