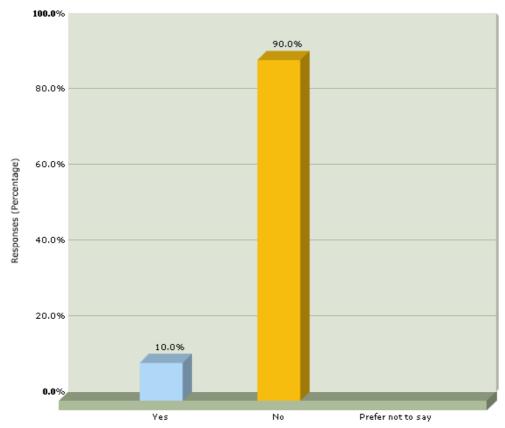

# JS Law Limited DIVERSITY PROFILING - The Results 2nd September 2013

Total Responses: 30/30 (100%)

Section 1 - About your work

Do you have a share in the organisation

Do you have responsibility for supervising or managing the work of lawyers or other employees?