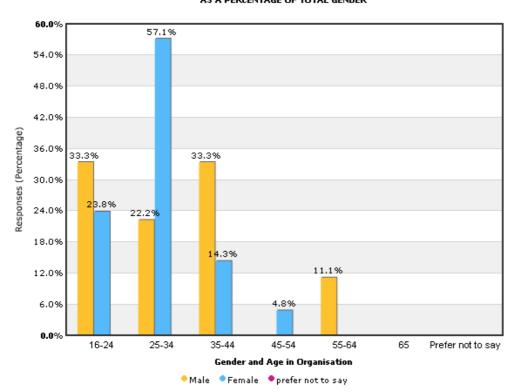

ptember 2013

Total Responses: 30/30 (100%)

Section 1 - About your work

Do you have a share in the organisation



Do you have responsibility for supervising or managing the work of lawyers or other employees?



#### What is your professional qualification?



If not any of the previous qualifications, which of the following categories?



## Section 2 - About you What is your age?



#### What is your gender?



#### Are you a Primary Child Carer?



Do you look after, or give any help or support to family/friends?



Were you part of the first generation of your family to attend University?



Between 11-18, did you mainly attend a state school?



## Gender and Role in Organisation AS A PERCENTAGE OF TOTAL GENDER



### Gender and Age in Organisation AS A PERCENTAGE OF TOTAL GENDER



#### **Section 3 - Disability and Ethnicity**

In the disability and ethnicity Sections, where respondent numbers are of 10 or less persons, they will be banded (i.e. 1-5, 6-10), rather than specifying the exact number of individuals who have declared that characteristic.

What is your Ethnicity?

| Ethnicity                                                 | Number of responses |
|-----------------------------------------------------------|---------------------|
| Bangladeshi                                               | 1 - 5               |
| Chinese                                                   | 0                   |
| Indian                                                    | 1 - 5               |
| Pakistani                                                 | 1 - 5